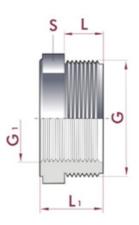

## **Reducing Bush Male BSP Female BSP**

| G X G1          | Part Number | DN (mm) | PN (bar) | L (mm) | L1 (mm) | S (mm) |
|-----------------|-------------|---------|----------|--------|---------|--------|
| 1/2" x 1/4"     | 129019      | 7       | 10       | 12     | 12      | 27     |
| 3/4" x 1/2"     | 129020      | 15      | 10       | 16     | 30      | 32     |
| 3/4" x 1/4"     | 129023      | 7       | 10       | 16     | 12      | 32     |
| 1" x 3/4"       | 129025      | 20      | 10       | 19     | 34      | 36     |
| 1" x 1/4"       | 129031      | 7       | 10       | 12     | 19      | 36     |
| 1 1/4" x 1"     | 129032      | 25      | 10       | 21     | 36      | 46     |
| 1 1/2" x 1 1/4" | 129050      | 32      | 10       | 21     | 36      | 55     |
| 2" x 1 1/2"     | 129063      | 40      | 10       | 26     | 42      | 65     |
| 2 1/2" x 2"     | 129074      | 50      | 10       | 30     | 47      | 80     |
| 3" x 2 1/2"     | 129075      | 63      | 10       | 33     | 51      | 93     |
| 4" x 3"         | 129110      | 75      | 10       | 39     | 64      | 120    |