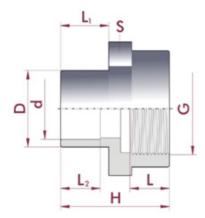

## Adapter 3 Diameters MFF Female BSP Male Or Female Solvent Cement

hydro*dif* 

| D-dxG            | Part Number | DN (mm) | PN (bar) | L (mm) | L1 (mm) | L2 (mm) | H (mm) | S (mm) |
|------------------|-------------|---------|----------|--------|---------|---------|--------|--------|
| 20 - 16 x 3/4"   | 138219      | 16      | 10       | 19     | 16      | 14      | 44     | 32     |
| 20 - 16 x 1/2"   | 138218      | 16      | 10       | 18     | 16      | 14      | 43     | 32     |
| 20 - 16 x 3/8"   | 138217      | 12      | 10       | 14     | 16      | 14      | 39     | 32     |
| 20 - 16 x 1/4"   | 138216      | 12      | 10       | 12     | 16      | 14      | 37     | 32     |
| 25 - 20 x 1"     | 138222      | 20      | 10       | 22     | 19      | 16      | 50     | 36     |
| 25 - 20 x 3/4"   | 138221      | 20      | 10       | 19     | 19      | 16      | 47     | 32     |
| 25 - 20 x 1/2"   | 138220      | 16      | 10       | 18     | 19      | 16      | 46     | 32     |
| 32 - 25 x 1 1/4" | 128328      | 25      | 10       | 25     | 22      | 19      | 56     | 46     |
| 32 - 25 x 1"     | 138327      | 25      | 10       | 22     | 22      | 19      | 53     | 36     |
| 32-25x 3/4"      | 138326      | 20      | 10       | 19     | 22      | 19      | 50     | 36     |
| 32 - 25 x 1/2"   | 138325      | 16      | 10       | 18     | 22      | 19      | 49     | 36     |
| 40 - 32 x 1 1/2" | 138434      | 32      | 10       | 25     | 26      | 22      | 60     | 55     |
| 40 - 32 x 1 1/4" | 138433      | 32      | 10       | 25     | 26      | 22      | 60     | 46     |
| 40 - 32 x 1"     | 138432      | 25      | 10       | 22     | 26      | 22      | 57     | 46     |
| 50 - 40 x 2"     | 138540      | 40      | 10       | 29     | 31      | 26      | 69     | 65     |
| 50 - 40 x 1 1/2" | 138542      | 40      | 10       | 25     | 31      | 26      | 65     | 55     |
| 50 - 40 x 1 1/4" | 138541      | 32      | 10       | 25     | 31      | 26      | 65     | 55     |
| 63 - 50 x 2 1/2" | 138650      | 50      | 10       | 34     | 38      | 31      | 81     | 78     |
| 63 - 50 x 2"     | 138652      | 50      | 10       | 29     | 38      | 31      | 76     | 65     |
| 63 - 50 x 1 1/2" | 138651      | 40      | 10       | 25     | 38      | 31      | 72     | 65     |
| 75 - 63 x 3"     | 138765      | 50      | 10       | 37     | 44      | 38      | 96     | 108    |
| 75 - 63 x 2 1/2" | 138764      | 65      | 10       | 34     | 44      | 38      | 87     | 78     |
| 75 - 63 x 2"     | 138763      | 50      | 10       | 29     | 44      | 38      | 82     | 78     |
| 90 -75 x 4"      | 138977      | 65      | 10       | 42     | 51      | 44      | 124    | 135    |
| 90 - 75 x 3"     | 138976      | 65      | 10       | 36     | 51      | 44      | 98     | 108    |
| 90 - 75 x 2 1/2" | 138975      | 65      | 10       | 33     | 51      | 44      | 92     | 90     |
| 110 - 90 x 4"    | 138199      | 80      | 10       | 42     | 61      | 51      | 116    | 135    |
| 110-90x3"        | 138190      | 80      | 10       | 36     | 61      | 51      | 105    | 110    |